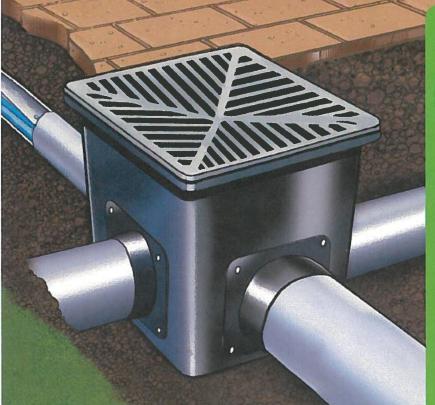

## There's a New Boss of the Underground

US Trench Drain's PIT BOSS provides an easy, quick and simple method of securing 4" Triple wall pipe to polypropylene catch basins or stormwater pits.

The US Trench Drain's Pit Boss provides a secure and easy connection between polymer stormwater pits and 4" Triple Wall pipe.

Product code: 80080

Works with ANY polypropylene catch basin or stormwater pit

INSTALLATION

Place the grate into the storm water pit basin and backfill around the catch basin.

Ph: 774 233 0005

an 2016