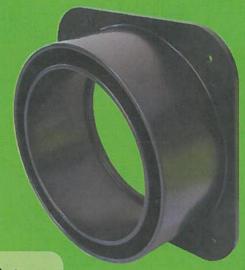

## There's a New Boss of the Underground

US Trench Drain's PIT BOSS provides an easy, quick and simple method of securing 4" Triple wall pipe to polypropylene catch basins or stormwater pits.

The US Trench Drain's Pit Boss provides a secure and easy connection between polymer stormwater pits and 4" Triple Wall pipe.

Made from ABS, US Trench Drain's Pit Boss can be secured to the wall of the Storm water catch basin using US Trench Drain's Poly Adhesive SKU 20095 and the stainless steel screws. Once installed, 4" Triple wall, solid or perforated pipe can be attached using Poly Adhesive SKU 20095

Product code: 80080

Works with ANY polypropylene catch basin or stormwater pit

## **Installation Guidelines**

Choose the US Trench Drain storm water catch basin that suits your project, identify the installation location that is required and dig a hole to suit. Mark out the location where pipe will be connected. Use a 4 5/16" hole saw to create the opening to suit the Pit Boss. Connect the Pit Boss using US Trench Drain's **Poly Adhesive SKU 20095**, and fix to the wall of the catch basin using the 4 x Stainless steel screws (included) Connect the 4" Triple wall, solid, or perforated pipe to the pit Boss, securing, using US Trench Drain's **Poly Adhesive**, **SKU 20095**.